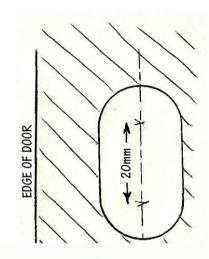

## SUFFOLK LATCH FITTING INSTRUCTIONS

- Mark a line 75mm from the edge of the door.
- 2. Drill 2 holes 14 mm diameter, centres 20mm apart, along this line. Clean out the hole using a chisel.
- 3. Position the latch so the lever is resting through the hole and is roughly level. Drill pilot holes and attach the latch using screws.