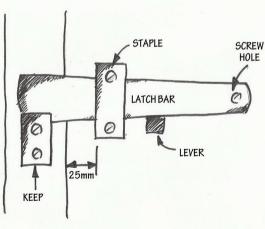

 Position the latch bar on the other side of the door. It should rest on the lever and also extend over the edge of

over the edge of the door to fit over the keep. Screw.

- 5. Attach staple about 25mm from the edge of the door.
- 6. Attach the keep onto the door

frame so that the latch bar slides over the keep when the door is closed.