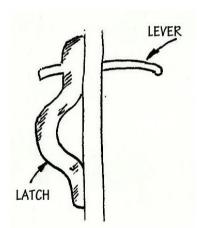

## SUFFOLK LATCH FITTING INSTRUCTIONS

- Mark a line 75mm from the edge of the door.
- 2. Drill 2 holes 14 mm diameter, centres 20mm apart, along this line. Clean out the hole using a chisel.
- 3. Position the latch so the lever is resting through the hole and is roughly level. Drill pilot holes and attach the latch using screws.

 Position the latch bar on the other side of the door. It should rest on the lever and also extend over the edge of

over the edge of the door to fit over the keep. Screw.

- 5. Attach staple about 25mm from the edge of the door.
- 6. Attach the keep onto the door